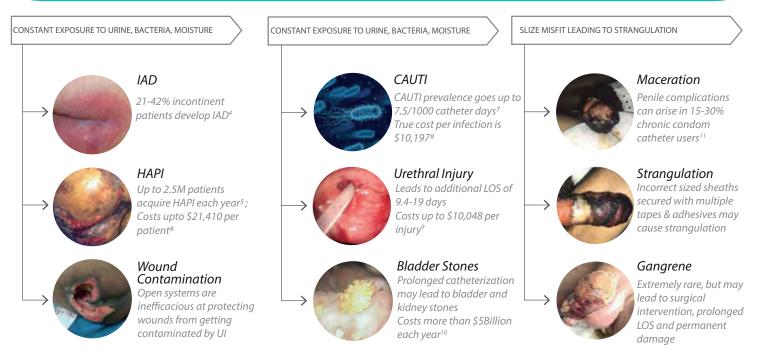

## **EXISTING SOLUTIONS ARE INADEQUATE**

Underpads

- Leads to constant exposure to Urine
- Leads to skin breakdown, IAD, MASD
- Output measurement not possible
- Leads to increased nursing time, nurse fatigue and back injuries

Indwelling Urinary Catheters

- Account for more than 75% of HAUTI's<sup>2</sup>
- Up to 50% catheters are avoidable in acute care<sup>3</sup>
- Cause injury, bladder spasm, rupture, etc.
- Prone to causing bacteriuria, bladder stones, AKI, Sepsis

Condom/Sheath Catheters

- Inefficient at keeping skin dry
- Frequent size misfit challenges, uncomfortable for the patient
- Prone to leakage, skin abrassion, penile strangulation

## INADEQUATE SOLUTIONS LEAD TO COMPLICATIONS

QiVi is a safe, efficacious, and comfortable alternative for urine management. Nurses across the continuum of care are making the switch. Order your free trial today!