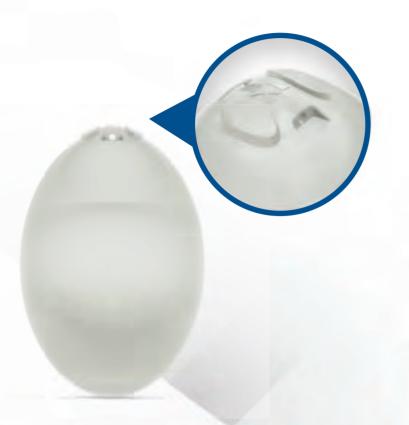

## Testi10™ Testicular Prosthesis

Designed with a soft texture to offer patients missing one or both testicles a more natural feel

- » Available in five sizes to meet the patient's anatomical and sizing needs
- » Available pre-filled for simplified surgical procedure