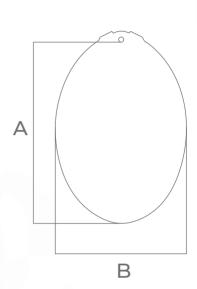

## **Specifications and Ordering Information**

|              | Testi10™ Saline Pre-filled Testicular Prosthesis |        |        | PRE-FILLED |
|--------------|--------------------------------------------------|--------|--------|------------|
| Product Code | Size                                             | Volume | A (cm) | B (cm)     |
| TESTIS-XS    | Extra small                                      | 6 ml   | 2.7    | 2.1        |
| TESTIS-S     | Small                                            | 12 ml  | 3.2    | 2.6        |
| TESTIS-M     | Medium                                           | 18 ml  | 4.1    | 2.9        |
| TESTIS-L     | Large                                            | 22 ml  | 4.7    | 3.2        |
| TESTIS-XL    | Extra Large                                      | 26 ml  | 5.1    | 3.2        |